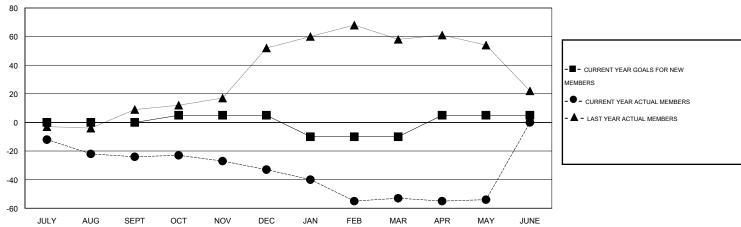

## LOCATION MISSOURI

GMT CA 1

|               |                  | Clubs             |                  |                  | Members               |                    |                                     |                    |                  |
|---------------|------------------|-------------------|------------------|------------------|-----------------------|--------------------|-------------------------------------|--------------------|------------------|
|               | RESUI            | LTS FOR 2014-2015 | i                |                  | RESULTS FOR 2014-2015 |                    |                                     |                    |                  |
| QUARTER       | NEW CLUB<br>GOAL | NEW CLUBS         | DROPPED<br>CLUBS | NET<br>GAIN/LOSS | QUARTER               | NEW MEMBER<br>GOAL | CHARTER AND<br>NEW MEMBERS<br>ADDED | DROPPED<br>MEMBERS | NET<br>GAIN/LOSS |
| JULY/AUG/SEPT | 0                | 0                 | 0                | 0                | JULY/AUG/SEPT         | 0                  | 16                                  | 40                 | -24              |
| OCT/NOV/DEC   | 0                | 0                 | 0                | 0                | OCT/NOV/DEC           | 5                  | 32                                  | 41                 | -9               |
| JAN/FEB/MAR   | 0                | 0                 | 0                | 0                | JAN/FEB/MAR           | -15                | 22                                  | 42                 | -20              |
| APR/MAY/JUNE  | 0                | 0                 | 0                | 0                | APR/MAY/JUNE          | 15                 | 32                                  | 33                 | -1               |